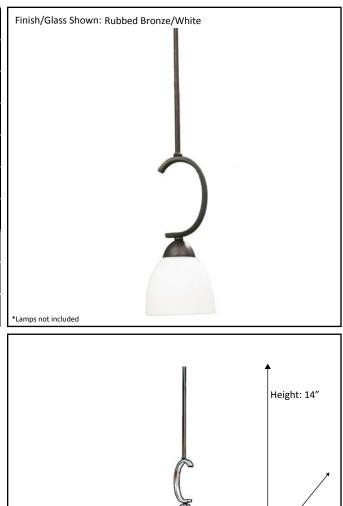

## Model # VIC-MP1-RB Description 1-Light Mini Pendant **Rubbed Bronze** Finish Glass White Dimensions- HxW(xD) (Dimensions shown in inches) 14" x 6" Lamp Info 1 x 60W (E26)

3' / 10'

Chain/Wire Length

## **Architectural & Engineering Specifications** 2022 Pendant

Width: 6" \*Dimensions shown in inches

**ELECTRICAL REQUIREMENTS:** Fixture requires a grounded electrical supply line of 120 volts AC.

**INSTALLATION REQUIREMENTS:** Fixture attaches to electrical junction box securely anchored in wall or ceiling. All mounting hardware included.