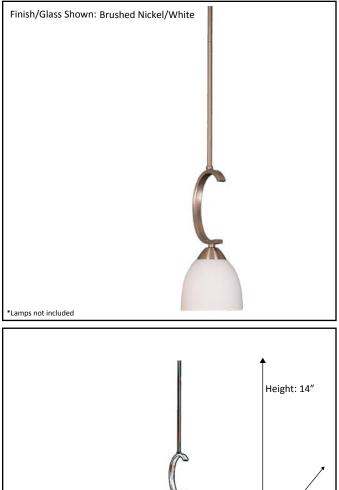

## Architectural & Engineering Specifications 2022 Pendant

| Model #                                             | VIC-MP1-NK           |  |
|-----------------------------------------------------|----------------------|--|
| Description                                         | 1-Light Mini Pendant |  |
| Finish                                              | Brushed Nickel       |  |
| Glass                                               | White                |  |
| Dimensions- HxW(xD)<br>(Dimensions shown in inches) | 14" x 6"             |  |
| Lamp Info                                           | 1 x 60W (E26)        |  |
| Chain/Wire Length                                   | 3' / 10'             |  |

Width: 6" \*Dimensions shown in inches

**ELECTRICAL REQUIREMENTS:** Fixture requires a grounded electrical supply line of 120 volts AC.

**INSTALLATION REQUIREMENTS:** Fixture attaches to electrical junction box securely anchored in wall or ceiling. All mounting hardware included.