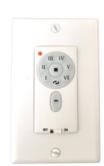

WC-SUN866 Included

**ELECTRICAL REQUIREMENTS:** Fixture requires a grounded electrical supply line of 120 volts AC.

**INSTALLATION REQUIREMENTS:** Fixture attaches to electrical junction box securely anchored in wall or ceiling. **All mounting hardware included.** 