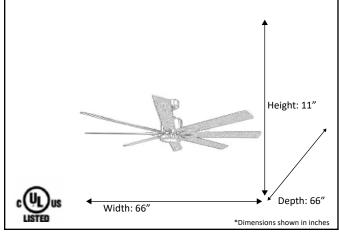

| Model #                             | SUN866 NK8SV/WL(WC)                  |  |
|-------------------------------------|--------------------------------------|--|
| Finish                              | Brushed Nickel                       |  |
| Blade Finish                        | Silver                               |  |
| Glass Finish                        | White                                |  |
| Size                                | 66"                                  |  |
| Motor Specs                         | DC165M-DC MOTOR                      |  |
| Wire Length<br>(Shown in inches)    | 80"                                  |  |
| Down Rod Included (Shown in inches) | 6"                                   |  |
| Blade Pitch                         | 14 Degree                            |  |
| Speeds                              | 6 Speed DC Motor                     |  |
| Forward/Reverse                     | YES                                  |  |
| CFM High                            | 7,791                                |  |
| Dual Mount Canopy                   | NO                                   |  |
| Light Kit Included                  | Integrated LED                       |  |
| Lamp Info                           | 1 x 16W (LED-3000K) (Lamps INCLUDED) |  |
| Location Use                        | INDOOR ONLY                          |  |