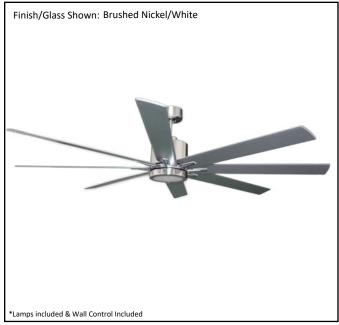

| Model #                             | SUN866 NK8SV/WL(WC)                  |  |
|-------------------------------------|--------------------------------------|--|
| Finish                              | Brushed Nickel                       |  |
| Blade Finish                        | Silver                               |  |
| Glass Finish                        | White                                |  |
| Size                                | 66"                                  |  |
| Motor Specs                         | DC165M-DC MOTOR                      |  |
| Wire Length<br>(Shown in inches)    | 80"                                  |  |
| Down Rod Included (Shown in inches) | 6"                                   |  |
| Blade Pitch                         | 14 Degree                            |  |
| Speeds                              | 6 Speed DC Motor                     |  |
| Forward/Reverse                     | YES                                  |  |
| CFM High                            | 7,791                                |  |
| Dual Mount Canopy                   | NO                                   |  |
| Light Kit Included                  | Integrated LED                       |  |
| Lamp Info                           | 1 x 16W (LED-3000K) (Lamps INCLUDED) |  |
| Location Use                        | INDOOR ONLY                          |  |