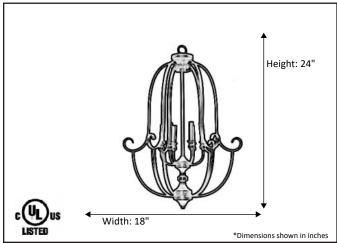

| Model #                                         | HF-60-RB                       |  |  |
|-------------------------------------------------|--------------------------------|--|--|
| SKU                                             | 13206                          |  |  |
| Description                                     | Six Light Birdcage Foyer Light |  |  |
| Finish                                          | Rubbed Bronze                  |  |  |
| Glass                                           | N/A                            |  |  |
| Dimensions- HxW<br>(Dimensions shown in inches) | 33" x 24"                      |  |  |
| Lamp Info                                       | 6X60W (E12)                    |  |  |