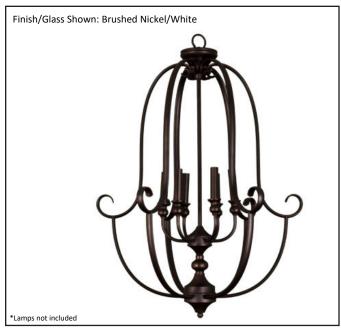

| Model #                                         | HF-60-RB                       |  |  |
|-------------------------------------------------|--------------------------------|--|--|
| SKU                                             | 13206                          |  |  |
| Description                                     | Six Light Birdcage Foyer Light |  |  |
| Finish                                          | Rubbed Bronze                  |  |  |
| Glass                                           | N/A                            |  |  |
| Dimensions- HxW<br>(Dimensions shown in inches) | 33" x 24"                      |  |  |
| Lamp Info                                       | 6X60W (E12)                    |  |  |