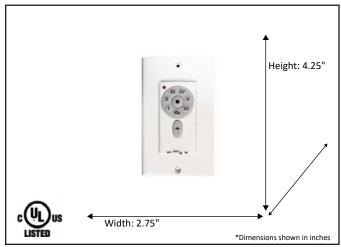

| Model #                                         | WC-SUN866-WH         |
|-------------------------------------------------|----------------------|
| SKU                                             | 19674                |
| Description                                     | Fan Control Switch   |
| Finish                                          | White                |
| Dimensions - HxWxD (Dimensions shown in inches) | 4.25" x 2.75" x 0.1" |
| Works with LED Lamps                            | Yes                  |
| Light On/Off Feature                            | Included             |