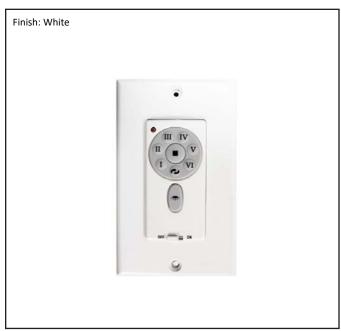

| Model #                                         | WC-SUN866-WH         |
|-------------------------------------------------|----------------------|
| SKU                                             | 19674                |
| Description                                     | Fan Control Switch   |
| Finish                                          | White                |
| Dimensions - HxWxD (Dimensions shown in inches) | 4.25" x 2.75" x 0.1" |
| Works with LED Lamps                            | Yes                  |
| Light On/Off Feature                            | Included             |