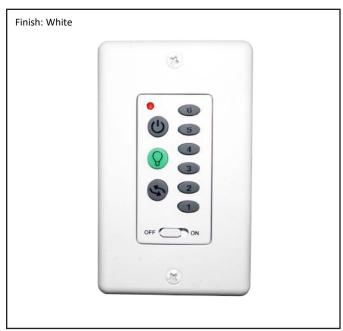

| Model #                                           | WC-8-WH                   |  |
|---------------------------------------------------|---------------------------|--|
| Fixture Series                                    | Ceiling Fan Controls      |  |
| Description                                       | Wireless White Fan Remote |  |
| Dimensions - HxW(xD) (Dimensions shown in inches) | 4.5" x 2.75" x 0.2"       |  |
| Finish                                            | White                     |  |
| Speed                                             | 6 Fan Speed               |  |
| Dimmer                                            | Yes                       |  |