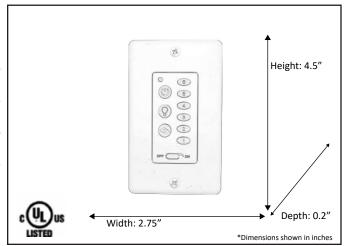

| Model #                                           | WC-8-WH                   |  |
|---------------------------------------------------|---------------------------|--|
| Fixture Series                                    | Ceiling Fan Controls      |  |
| Description                                       | Wireless White Fan Remote |  |
| Dimensions - HxW(xD) (Dimensions shown in inches) | 4.5" x 2.75" x 0.2"       |  |
| Finish                                            | White                     |  |
| Speed                                             | 6 Fan Speed               |  |
| Dimmer                                            | Yes                       |  |