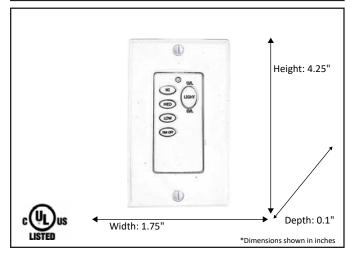

| Model #                                        | WC-5-WH              |
|------------------------------------------------|----------------------|
| SKU                                            | 15246                |
| Description                                    | Fan Control Switch   |
|                                                | White                |
| Dimensions- HxWxD (Dimensions shown in inches) | 4.25" x 1.75" x 0.1" |