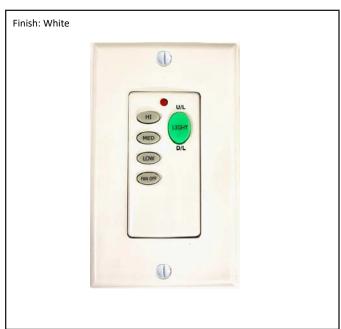

| Model #                                        | WC-5-WH              |
|------------------------------------------------|----------------------|
| SKU                                            | 15246                |
| Description                                    | Fan Control Switch   |
|                                                | White                |
| Dimensions- HxWxD (Dimensions shown in inches) | 4.25" x 1.75" x 0.1" |

**ELECTRICAL REQUIREMENTS:** Fixture requires a grounded electrical supply line of 120 volts AC.

**INSTALLATION REQUIREMENTS:** Fixture attaches to electrical junction box securely anchored in wall or ceiling. **All mounting hardware included.** 