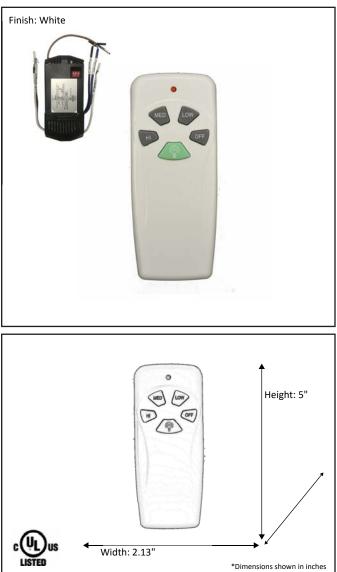

| Model #                                           | WC-3-WH            |
|---------------------------------------------------|--------------------|
| SKU                                               | 13833              |
| Description                                       | Fan Control Switch |
| Finish                                            | White              |
| Dimensions- HxWxD<br>(Dimensions shown in inches) | 5" x 2.13"         |
| Works with LED Lamps                              | Yes                |
| Light On/Off Feature                              | Included           |

Architectural & Engineering Specifications 2021 Wall Control

**ELECTRICAL REQUIREMENTS:** This is a handheld remote to control DC motor fan. Device requires 9V battery (not included).

HOMEnhancements/ 1505-A Kelly Blvd., Carrollton, TX. 75006