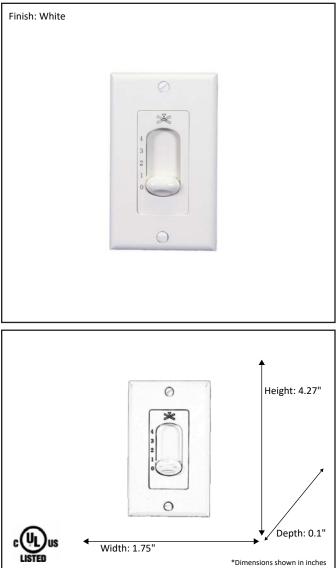

## Architectural & Engineering Specifications 2022 Wall Control

| Model #                                           | WC-1-WH             |
|---------------------------------------------------|---------------------|
| SKU                                               | 13824               |
| Description                                       | Fan Control Switch  |
| Finish                                            | White               |
| Dimensions- HxWxD<br>(Dimensions shown in inches) | 4.27 x 1.75" x 0.1" |