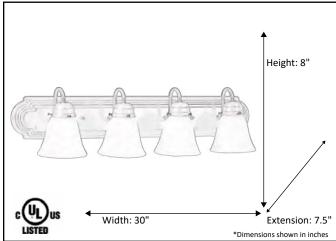

| Model #                                          | VSBB-4-RB(G-418) |
|--------------------------------------------------|------------------|
| SKU                                              | 15495            |
| Fixture Series                                   | Laredo           |
| Description                                      | 4 Light Vanity   |
| Metal Finish                                     | Rubbed Bronze    |
| Glass Finish                                     | Tea Stained      |
| Replacement Glass                                | G-418            |
| Dimensions- HxW(xE) (Dimensions shown in inches) | 8" X 30" X 7.5"  |
| Lamp Info                                        | 4X60W (M)        |