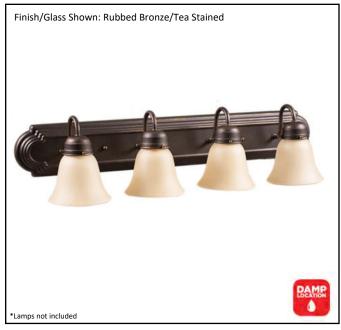

| Model #                                          | VSBB-4-RB(G-418) |
|--------------------------------------------------|------------------|
| SKU                                              | 15495            |
| Fixture Series                                   | Laredo           |
| Description                                      | 4 Light Vanity   |
| Metal Finish                                     | Rubbed Bronze    |
| Glass Finish                                     | Tea Stained      |
| Replacement Glass                                | G-418            |
| Dimensions- HxW(xE) (Dimensions shown in inches) | 8" X 30" X 7.5"  |
| Lamp Info                                        | 4X60W (M)        |