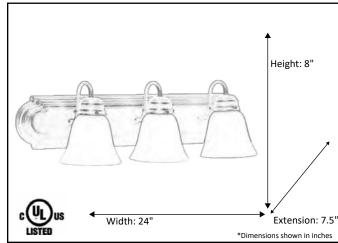

| Model #                                          | VSBB-3-RB(G-418) |
|--------------------------------------------------|------------------|
| SKU                                              | 15459            |
| Fixture Series                                   | Laredo           |
| Description                                      | 3 Light Vanity   |
|                                                  | Rubbed Bronze    |
|                                                  | Tea Stained      |
| Replacement Glass                                | G-418            |
| Dimensions- HxW(xE) (Dimensions shown in inches) | 8" X 24" X 7.5"  |
| Lamp Info                                        | 3X60W (M)        |