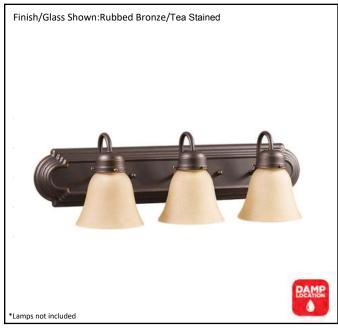

| Model #                                          | VSBB-3-RB(G-418) |
|--------------------------------------------------|------------------|
| SKU                                              | 15459            |
| Fixture Series                                   | Laredo           |
| Description                                      | 3 Light Vanity   |
|                                                  | Rubbed Bronze    |
|                                                  | Tea Stained      |
| Replacement Glass                                | G-418            |
| Dimensions- HxW(xE) (Dimensions shown in inches) | 8" X 24" X 7.5"  |
| Lamp Info                                        | 3X60W (M)        |