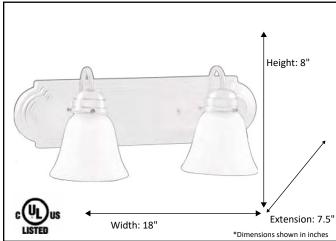

| Model #                                          | VSBB-2-RB(G-418) |
|--------------------------------------------------|------------------|
| SKU                                              | 15456            |
| Fixture Series                                   | Laredo           |
| Description                                      | 2 Light Vanity   |
| Metal Finish                                     | Rubbed Bronze    |
| Glass Finish                                     | Tea Stained      |
| Replacement Glass                                | G-418            |
| Dimensions- HxW(xE) (Dimensions shown in inches) | 8" X 18" X 7.50" |
| Lamp Info                                        | 2 X 60W (M)      |