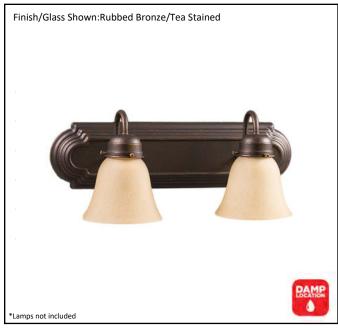

| Model #                                          | VSBB-2-RB(G-418) |
|--------------------------------------------------|------------------|
| SKU                                              | 15456            |
| Fixture Series                                   | Laredo           |
| Description                                      | 2 Light Vanity   |
| Metal Finish                                     | Rubbed Bronze    |
| Glass Finish                                     | Tea Stained      |
| Replacement Glass                                | G-418            |
| Dimensions- HxW(xE) (Dimensions shown in inches) | 8" X 18" X 7.50" |
| Lamp Info                                        | 2 X 60W (M)      |