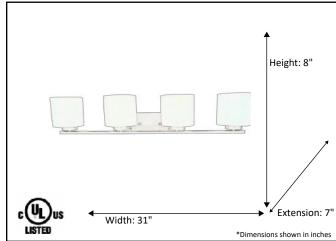

| Model #                                          | VS394-4CL-NK   |
|--------------------------------------------------|----------------|
| SKU                                              | 19758          |
| Fixture Series                                   | Vanity         |
| Description                                      | 4 Light Vanity |
| Metal Finish                                     | Brushed Nickel |
| Glass Finish                                     | Clear          |
| Replacement Glass                                | G-VS394-CL     |
| Dimensions- HxW(xE) (Dimensions shown in inches) | 8" x 31" x 7"  |
| Lamp Info                                        | 4X60W (M)      |