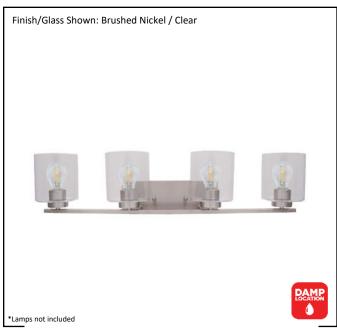

| Model #                                          | VS394-4CL-NK   |
|--------------------------------------------------|----------------|
| SKU                                              | 19758          |
| Fixture Series                                   | Vanity         |
| Description                                      | 4 Light Vanity |
| Metal Finish                                     | Brushed Nickel |
| Glass Finish                                     | Clear          |
| Replacement Glass                                | G-VS394-CL     |
| Dimensions- HxW(xE) (Dimensions shown in inches) | 8" x 31" x 7"  |
| Lamp Info                                        | 4X60W (M)      |