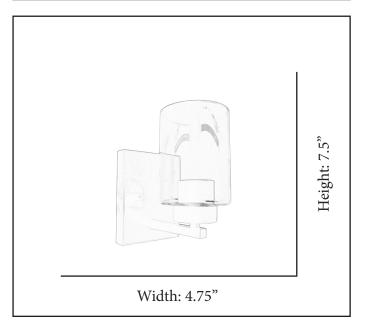

| MODEL                                | VS394-1CL-NK                |  |  |
|--------------------------------------|-----------------------------|--|--|
| SKU                                  | 21354                       |  |  |
| DESCRIPTION                          | Clear Cylinder Glass Sconce |  |  |
| FINISH                               | Brushed Nickel              |  |  |
| GLASS                                | Clear                       |  |  |
| DIMENSIONS 7.5" H x 4.75" W x 6.5" E |                             |  |  |
| LAMP INFO                            | 1 x E26 (Medium) 60W Max    |  |  |