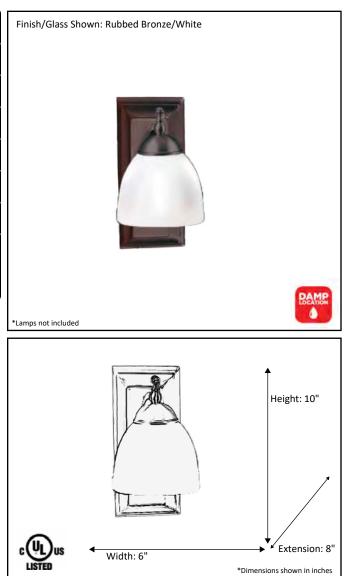

## Architectural & Engineering Specifications 2021 Vanity

| Model #                                             | VS-51(WH725)-RB |
|-----------------------------------------------------|-----------------|
| SKU                                                 | 19280           |
| Fixture Series                                      | Austin          |
| Description                                         | 1 Light Vanity  |
| Metal Finish                                        | Rubbed Bronze   |
| Glass Finish                                        | White           |
| Replacement Glass                                   | GC-725-WH       |
| Dimensions- HxW(xE)<br>(Dimensions shown in inches) | 10" X 6" X 8"   |
| Lamp Info                                           | 1X60W (M)       |