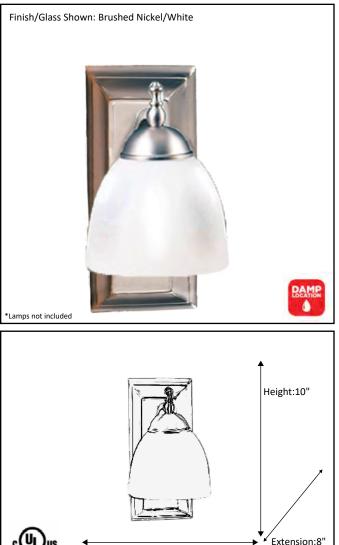

## **Architectural & Engineering Specifications**

| Model #                                             | VS-51(WH725)-NK |
|-----------------------------------------------------|-----------------|
| SKU                                                 | 19341           |
| Fixture Series                                      | DALLAS          |
| Description                                         | 1 Light Vanity  |
| Metal Finish                                        | Brushed Nickel  |
| Glass Finish                                        | White           |
| Replacement Glass                                   | GC-725-WH       |
| Dimensions- HxW(xE)<br>(Dimensions shown in inches) | 10"x 6"x 8"     |
| Lamp Info                                           | 1x 60W          |

2021 Vanity

**ELECTRICAL REQUIREMENTS:** Fixture requires a grounded electrical supply line of 120 volts AC.

\*Dimensions shown in inches

Width:6"

LISTED

**INSTALLATION REQUIREMENTS:** Fixture attaches to electrical junction box securely anchored in wall or ceiling. All mounting hardware included.