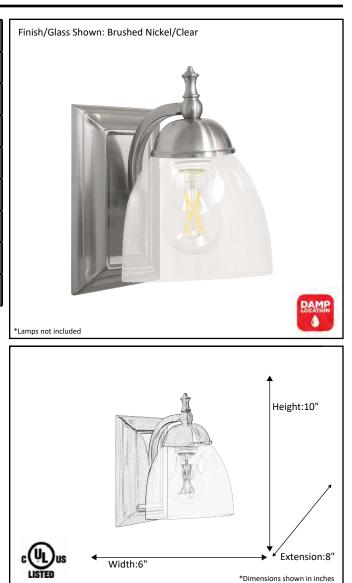

| Model #                                             | VS-51(CLR725)-NK |
|-----------------------------------------------------|------------------|
| SKU                                                 | 19815            |
| Fixture Series                                      | Dallas           |
| Description                                         | 1 Light Vanity   |
| Metal Finish                                        | Brushed Nickel   |
| Glass Finish                                        | Clear            |
| Replacement Glass                                   | GC-725-CLR       |
| Dimensions- HxW(xE)<br>(Dimensions shown in inches) | 10"x 6"x 8"      |
| Lamp Info                                           | 1x 60W           |