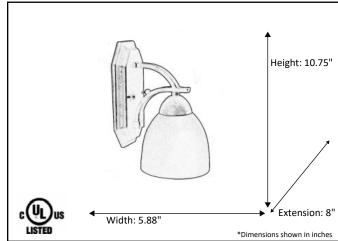

| Model #                                          | VIC-SC1(TS)-RB      |
|--------------------------------------------------|---------------------|
| SKU                                              | 17873               |
| Fixture Series                                   | Victoria            |
| Description                                      | 1 Light Vanity      |
| Metal Finish                                     | Rubbed Bronze       |
| Glass Finish                                     | Tea Stain           |
| Replacement Glass                                | GC-725-TS           |
| Dimensions- HxW(xE) (Dimensions shown in inches) | 10.75" X 5.88" X 8" |
| Lamp Info                                        | 1X60W (M)           |