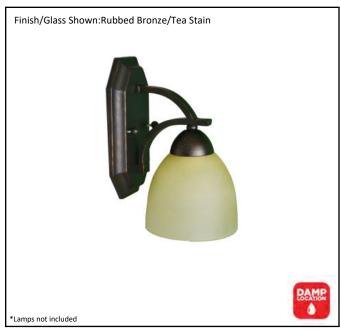

| Model #                                          | VIC-SC1(TS)-RB      |
|--------------------------------------------------|---------------------|
| SKU                                              | 17873               |
| Fixture Series                                   | Victoria            |
| Description                                      | 1 Light Vanity      |
| Metal Finish                                     | Rubbed Bronze       |
| Glass Finish                                     | Tea Stain           |
| Replacement Glass                                | GC-725-TS           |
| Dimensions- HxW(xE) (Dimensions shown in inches) | 10.75" X 5.88" X 8" |
| Lamp Info                                        | 1X60W (M)           |