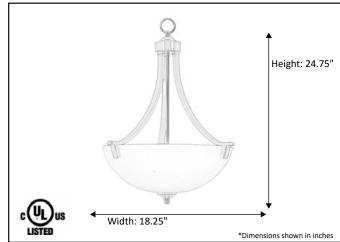

| Model #                                      | VIC-HF3(WH)-NK    |
|----------------------------------------------|-------------------|
| SKU                                          | 15753             |
| Description                                  | 3 Light Entry     |
| Finish                                       | Brushed Nickel    |
| Glass                                        | White             |
| Dimensions- HxW (Dimensions shown in inches) | 24.75" x 18.25"   |
| Lamp Info                                    | 3X60W (M)         |
| Chain/ Wire Length                           | 3' Chain/10' Wire |
| Dual Mount                                   | No                |