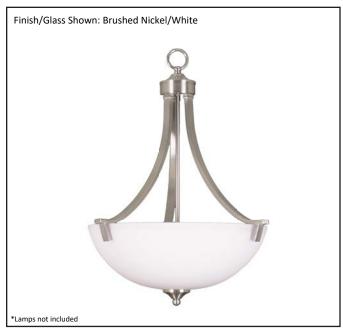

| Model #                                      | VIC-HF3(WH)-NK    |
|----------------------------------------------|-------------------|
| SKU                                          | 15753             |
| Description                                  | 3 Light Entry     |
| Finish                                       | Brushed Nickel    |
| Glass                                        | White             |
| Dimensions- HxW (Dimensions shown in inches) | 24.75" x 18.25"   |
| Lamp Info                                    | 3X60W (M)         |
| Chain/ Wire Length                           | 3' Chain/10' Wire |
| Dual Mount                                   | No                |