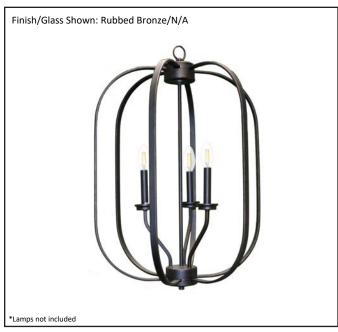

| Model #                                      | VIC-HF23-RB          |
|----------------------------------------------|----------------------|
| SKU                                          | 18194                |
| Description                                  | 3 Light Open Cage    |
| Finish                                       | Rubbed Bronze        |
| Glass                                        |                      |
| Dimensions- HxW (Dimensions shown in inches) | ,<br>31.75" x 21.25" |
| Lamp Info                                    | 3X60W (C)            |
| Chain/ Wire Length                           | , ,                  |
| Dual Mount                                   |                      |