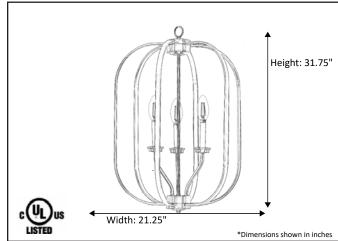

| Model #                                      | VIC-HF23-RB          |
|----------------------------------------------|----------------------|
| SKU                                          | 18194                |
| Description                                  | 3 Light Open Cage    |
| Finish                                       | Rubbed Bronze        |
| Glass                                        |                      |
| Dimensions- HxW (Dimensions shown in inches) | ,<br>31.75" x 21.25" |
| Lamp Info                                    | 3X60W (C)            |
| Chain/ Wire Length                           | , ,                  |
| Dual Mount                                   |                      |