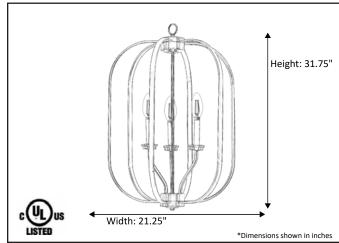

| Model #                                         | VIC-HF23-NK       |
|-------------------------------------------------|-------------------|
| SKU                                             | 15924             |
| Description                                     | 3 Light Open Cage |
| Finish                                          | Brushed Nickel    |
| Glass                                           | N/A               |
| Dimensions- HxW<br>(Dimensions shown in inches) | 31.75" x 21.25"   |
| Lamp Info                                       | 3X60W (C)         |
| Chain/ Wire Length                              |                   |
| Dual Mount                                      | No                |