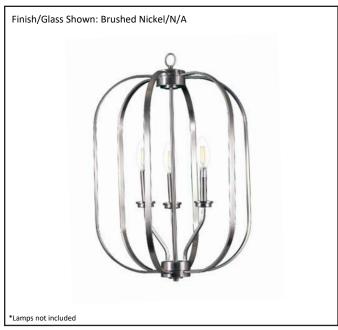

| Model #                                         | VIC-HF23-NK       |
|-------------------------------------------------|-------------------|
| SKU                                             | 15924             |
| Description                                     | 3 Light Open Cage |
| Finish                                          | Brushed Nickel    |
| Glass                                           | N/A               |
| Dimensions- HxW<br>(Dimensions shown in inches) | 31.75" x 21.25"   |
| Lamp Info                                       | 3X60W (C)         |
| Chain/ Wire Length                              |                   |
| Dual Mount                                      | No                |