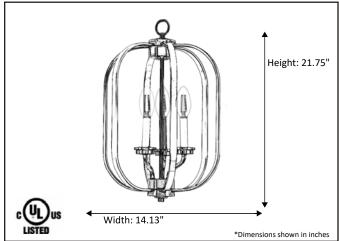

| Model #                                      | VIC-HF13-NK       |
|----------------------------------------------|-------------------|
| SKU                                          | 15921             |
| Description                                  | 3 Light Open Cage |
| Finish                                       | Brushed Nickel    |
| Glass                                        | N/A               |
| Dimensions- HxW (Dimensions shown in inches) | 21.75" x 14.13"   |
| Lamp Info                                    | 3X60W (C)         |
| Chain/ Wire Length                           | 3' Chain/10' Wire |
| Dual Mount                                   | No                |