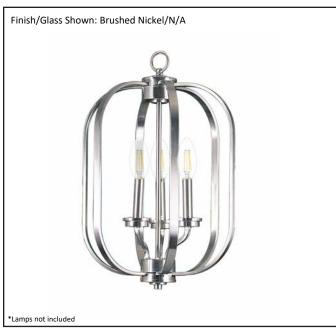

| Model #                                      | VIC-HF13-NK       |
|----------------------------------------------|-------------------|
| SKU                                          | 15921             |
| Description                                  | 3 Light Open Cage |
| Finish                                       | Brushed Nickel    |
| Glass                                        | N/A               |
| Dimensions- HxW (Dimensions shown in inches) | 21.75" x 14.13"   |
| Lamp Info                                    | 3X60W (C)         |
| Chain/ Wire Length                           | 3' Chain/10' Wire |
| Dual Mount                                   | No                |