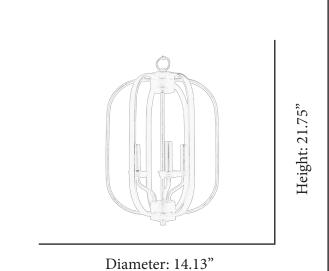

| MODEL       | VIC-HF13-MB                     |  |  |
|-------------|---------------------------------|--|--|
| SKU         | 21033                           |  |  |
| DESCRIPTION | 3-Bulb Open Cage                |  |  |
| FINISH      | Matte Black                     |  |  |
| GLASS       | N/A                             |  |  |
| DIMENSIONS  | 21.75" Height x 14.13" Diameter |  |  |
| LAMP INFO   | 3 x E12 (Candelabra) 60W Max    |  |  |
| LOCATION    | Dry Location                    |  |  |
| CHAIN/WIRE  | 3' Chain/10' Wire               |  |  |
| DUAL MOUNT  | No                              |  |  |