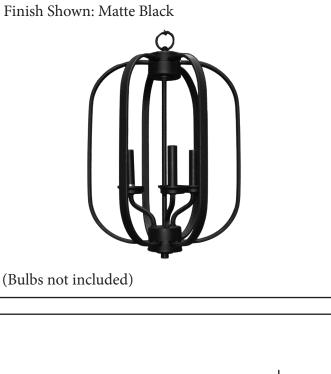

| MODEL       | VIC-HF13-MB                     |  |  |
|-------------|---------------------------------|--|--|
| SKU         | 21033                           |  |  |
| DESCRIPTION | 3-Bulb Open Cage                |  |  |
| FINISH      | Matte Black                     |  |  |
| GLASS       | N/A                             |  |  |
| DIMENSIONS  | 21.75" Height x 14.13" Diameter |  |  |
| LAMP INFO   | 3 x E12 (Candelabra) 60W Max    |  |  |
| LOCATION    | Dry Location                    |  |  |
| CHAIN/WIRE  | 3' Chain/10' Wire               |  |  |
| DUAL MOUNT  | No                              |  |  |