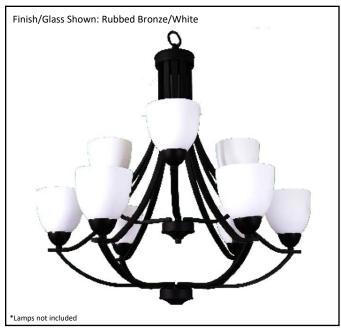

| Model #                                      | VIC-CH9(WH)-MB     |
|----------------------------------------------|--------------------|
| SKU#                                         | 19548              |
| Description                                  | 9 Light Chandelier |
| Finish                                       | Matte Black        |
| Glass                                        | White              |
| Replacement Glass                            | GC-725-WH          |
| Dimensions- HxW (Dimensions shown in inches) | 35" x 33"          |
| Lamp Info                                    | 9X60W (M)          |
| Chain/Wire Length                            |                    |