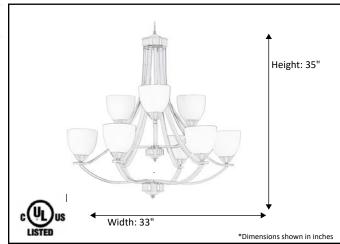

| Model #                                      | VIC-CH9(WH)-MB     |
|----------------------------------------------|--------------------|
| SKU#                                         | 19548              |
| Description                                  | 9 Light Chandelier |
| Finish                                       | Matte Black        |
| Glass                                        | White              |
| Replacement Glass                            | GC-725-WH          |
| Dimensions- HxW (Dimensions shown in inches) | 35" x 33"          |
| Lamp Info                                    | 9X60W (M)          |
| Chain/Wire Length                            |                    |