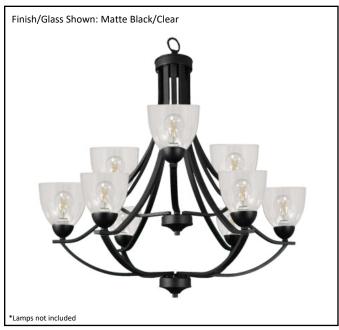

| Model #                                      | VIC-CH9(CLR)-MB    |
|----------------------------------------------|--------------------|
| SKU#                                         | 19551              |
| Description                                  | 9 Light Chandelier |
| Finish                                       | Matte Black        |
| Glass                                        | Clear              |
| Replacement Glass                            | GC-725-CLR         |
| Dimensions- HxW (Dimensions shown in inches) | 35" x 33"          |
| Lamp Info                                    | 9X60W (M)          |
| Chain/Wire Length                            |                    |