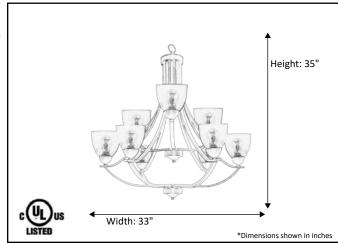

| Model #                                      | VIC-CH9(CLR)-MB    |
|----------------------------------------------|--------------------|
| SKU#                                         | 19551              |
| Description                                  | 9 Light Chandelier |
| Finish                                       | Matte Black        |
| Glass                                        | Clear              |
| Replacement Glass                            | GC-725-CLR         |
| Dimensions- HxW (Dimensions shown in inches) | 35" x 33"          |
| Lamp Info                                    | 9X60W (M)          |
| Chain/Wire Length                            |                    |