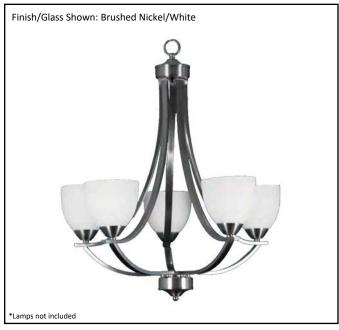

| Model #                                      | VIC-CH5(WH)-NK     |  |
|----------------------------------------------|--------------------|--|
| SKU#                                         | 15747              |  |
| Description                                  | 5 Light Chandelier |  |
| Finish                                       | Brushed Nickel     |  |
| Glass                                        | White              |  |
| Replacement Glass                            | GC-725-WH          |  |
| Dimensions- HxW (Dimensions shown in inches) | 30" x 26"          |  |
| Lamp Info                                    | 5X60W (M)          |  |
| Chain/Wire Length                            | 3' Chain/ 10' Wire |  |