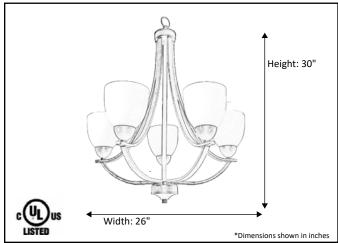

| Model #                                      | VIC-CH5(WH)-NK     |  |
|----------------------------------------------|--------------------|--|
| SKU#                                         | 15747              |  |
| Description                                  | 5 Light Chandelier |  |
| Finish                                       | Brushed Nickel     |  |
| Glass                                        | White              |  |
| Replacement Glass                            | GC-725-WH          |  |
| Dimensions- HxW (Dimensions shown in inches) | 30" x 26"          |  |
| Lamp Info                                    | 5X60W (M)          |  |
| Chain/Wire Length                            | 3' Chain/ 10' Wire |  |