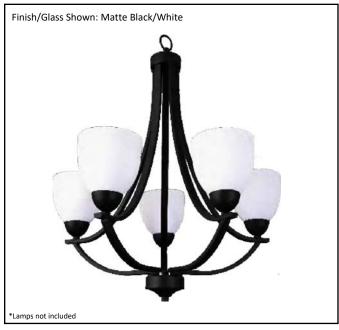

| Model #                                      | VIC-CH5(WH)-MB     |
|----------------------------------------------|--------------------|
| SKU#                                         | 19557              |
| Description                                  | 5 Light Chandelier |
| Finish                                       | Matte Black        |
| Glass                                        | White              |
| Replacement Glass                            | GC-725-WH          |
| Dimensions- HxW (Dimensions shown in inches) | 30" x 26"          |
| Lamp Info                                    | 5X60W (M)          |
| Chain/Wire Length                            |                    |