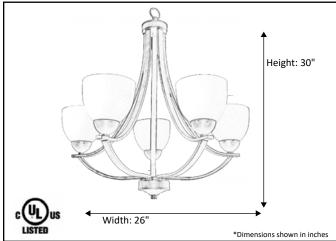

| Model #                                      | VIC-CH5(WH)-MB     |
|----------------------------------------------|--------------------|
| SKU#                                         | 19557              |
| Description                                  | 5 Light Chandelier |
| Finish                                       | Matte Black        |
| Glass                                        | White              |
| Replacement Glass                            | GC-725-WH          |
| Dimensions- HxW (Dimensions shown in inches) | 30" x 26"          |
| Lamp Info                                    | 5X60W (M)          |
| Chain/Wire Length                            |                    |