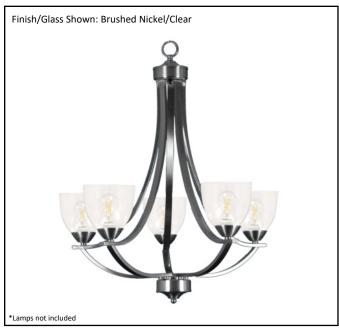

| Model #                                      | VIC-CH5(CLR)-NK    |
|----------------------------------------------|--------------------|
| SKU#                                         | 19163              |
| Description                                  | 5 Light Chandelier |
| Finish                                       | Brushed Nickel     |
| Glass                                        |                    |
| Replacement Glass                            | GC-725-CLR         |
| Dimensions- HxW (Dimensions shown in inches) | 30" x 26"          |
| Lamp Info                                    | 5X60W (M)          |
| Chain/Wire Length                            |                    |