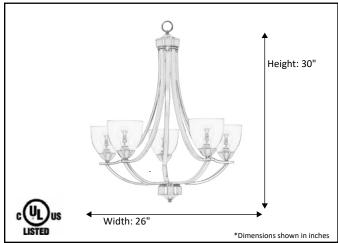

| Model #                                      | VIC-CH5(CLR)-NK    |
|----------------------------------------------|--------------------|
| SKU#                                         | 19163              |
| Description                                  | 5 Light Chandelier |
| Finish                                       | Brushed Nickel     |
| Glass                                        |                    |
| Replacement Glass                            | GC-725-CLR         |
| Dimensions- HxW (Dimensions shown in inches) | 30" x 26"          |
| Lamp Info                                    | 5X60W (M)          |
| Chain/Wire Length                            |                    |