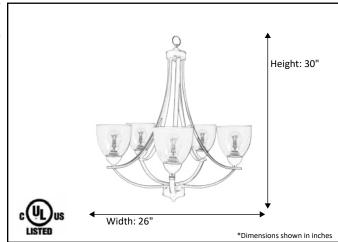

| Model #                                      | VIC-CH5(CLR)-MB    |
|----------------------------------------------|--------------------|
| SKU#                                         | 19560              |
| Description                                  | 5 Light Chandelier |
| Finish                                       | Matte Black        |
| Glass                                        | Clear              |
| Replacement Glass                            | GC-725-CLR         |
| Dimensions- HxW (Dimensions shown in inches) | 30" x 26"          |
| Lamp Info                                    | 5X60W (M)          |
| Chain/Wire Length                            |                    |