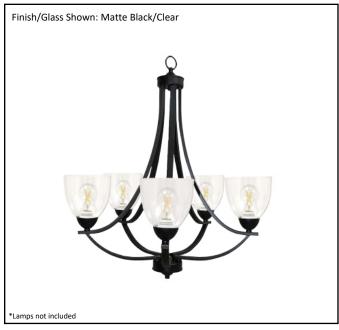

| Model #                                      | VIC-CH5(CLR)-MB    |
|----------------------------------------------|--------------------|
| SKU#                                         | 19560              |
| Description                                  | 5 Light Chandelier |
| Finish                                       | Matte Black        |
| Glass                                        | Clear              |
| Replacement Glass                            | GC-725-CLR         |
| Dimensions- HxW (Dimensions shown in inches) | 30" x 26"          |
| Lamp Info                                    | 5X60W (M)          |
| Chain/Wire Length                            |                    |