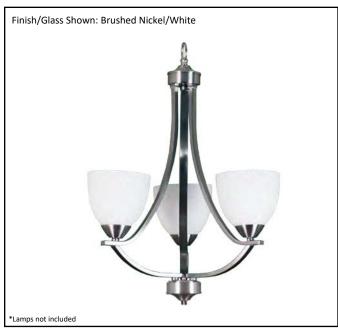

| Model #                                      | VIC-CH3(WH)-NK     |
|----------------------------------------------|--------------------|
| SKU#                                         | 15744              |
| Description                                  | 3 Light Chandelier |
| Finish                                       | Brushed Nickel     |
| Glass                                        | White              |
| Replacement Glass                            | GC-725-WH          |
| Dimensions- HxW (Dimensions shown in inches) | 25" x 20"          |
| Lamp Info                                    | 3X60W (M)          |
| Chain/Wire Length                            | 3' Chain/10 'Wire  |