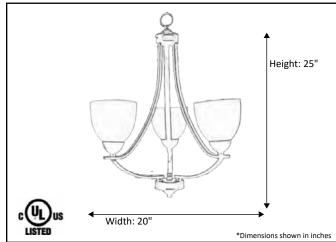

| Model #                                      | VIC-CH3(WH)-NK     |
|----------------------------------------------|--------------------|
| SKU#                                         | 15744              |
| Description                                  | 3 Light Chandelier |
| Finish                                       | Brushed Nickel     |
| Glass                                        | White              |
| Replacement Glass                            | GC-725-WH          |
| Dimensions- HxW (Dimensions shown in inches) | 25" x 20"          |
| Lamp Info                                    | 3X60W (M)          |
| Chain/Wire Length                            | 3' Chain/10 'Wire  |