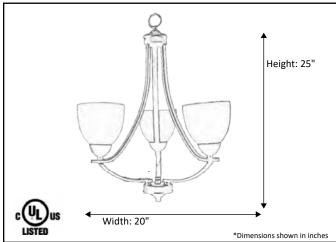

| Model #                                      | VIC-CH3(WH)-MB     |
|----------------------------------------------|--------------------|
| SKU#                                         | 19566              |
| Description                                  | 3 Light Chandelier |
| Finish                                       | Matte Black        |
| Glass                                        | White              |
| Replacement Glass                            | GC-725-WH          |
| Dimensions- HxW (Dimensions shown in inches) | 25" x 20"          |
| Lamp Info                                    | 3X60W (M)          |
| Chain/Wire Length                            | 3' Chain/10' Wire  |