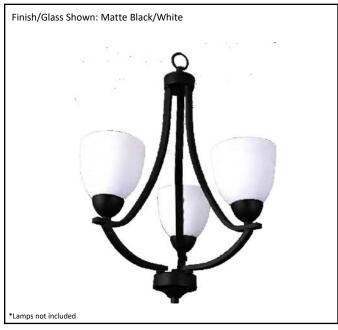

| Model #                                      | VIC-CH3(WH)-MB     |
|----------------------------------------------|--------------------|
| SKU#                                         | 19566              |
| Description                                  | 3 Light Chandelier |
| Finish                                       | Matte Black        |
| Glass                                        | White              |
| Replacement Glass                            | GC-725-WH          |
| Dimensions- HxW (Dimensions shown in inches) | 25" x 20"          |
| Lamp Info                                    | 3X60W (M)          |
| Chain/Wire Length                            | 3' Chain/10' Wire  |