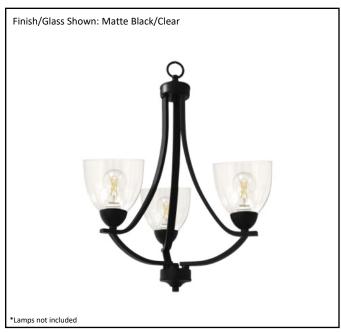

| Model #                                      | VIC-CH3(CLR)-MB    |
|----------------------------------------------|--------------------|
| SKU#                                         | 19569              |
| Description                                  | 3 Light Chandelier |
| Finish                                       | Matte Black        |
| Glass                                        | Clear              |
| Replacement Glass                            | GC-725-CLR         |
| Dimensions- HxW (Dimensions shown in inches) | 25" x 20"          |
| Lamp Info                                    | 3X60W (M)          |
| Chain/Wire Length                            |                    |