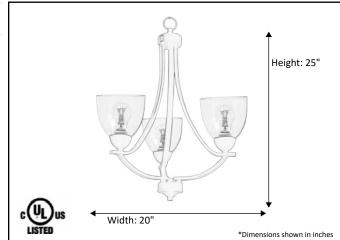

| Model #                                      | VIC-CH3(CLR)-MB    |
|----------------------------------------------|--------------------|
| SKU#                                         | 19569              |
| Description                                  | 3 Light Chandelier |
| Finish                                       | Matte Black        |
| Glass                                        | Clear              |
| Replacement Glass                            | GC-725-CLR         |
| Dimensions- HxW (Dimensions shown in inches) | 25" x 20"          |
| Lamp Info                                    | 3X60W (M)          |
| Chain/Wire Length                            |                    |