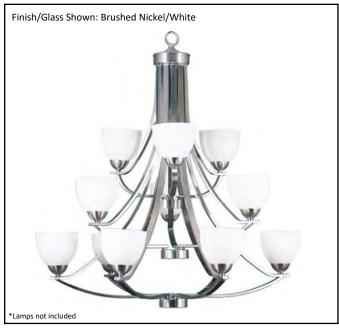

| Model #                                      | VIC-CH12(WH)-NK     |
|----------------------------------------------|---------------------|
| SKU#                                         | 15741               |
| Description                                  | 12 Light Chandelier |
| Finish                                       | Brushed Nickel      |
| Glass                                        | White               |
| Replacement Glass                            | GC-725-WH           |
| Dimensions- HxW (Dimensions shown in inches) | 44.5" x 37.25"      |
| Lamp Info                                    | 12X60W (M)          |
| Chain/Wire Length                            | 6' Chain/12' Wire   |