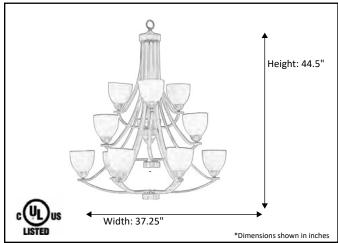

| Model #                                      | VIC-CH12(WH)-NK     |
|----------------------------------------------|---------------------|
| SKU#                                         | 15741               |
| Description                                  | 12 Light Chandelier |
| Finish                                       | Brushed Nickel      |
| Glass                                        | White               |
| Replacement Glass                            | GC-725-WH           |
| Dimensions- HxW (Dimensions shown in inches) | 44.5" x 37.25"      |
| Lamp Info                                    | 12X60W (M)          |
| Chain/Wire Length                            | 6' Chain/12' Wire   |