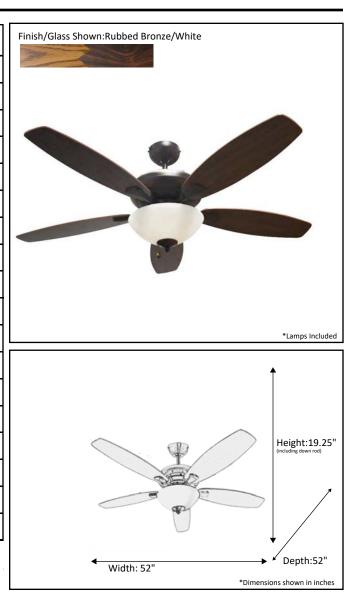

| Model #                                | U552 RB5P+G168(2XLED3K)             |
|----------------------------------------|-------------------------------------|
| SKU                                    | 18917                               |
| Metal Finish                           | Rubbed Bronze                       |
| Blade Finish                           | Oak/Walnut                          |
|                                        | White                               |
| Blade Span                             | 52"                                 |
| Motor Specs                            | 153mm x 12mm                        |
| Wire Length<br>(Shown in inches)       | 80"<br>(Shown in inches)            |
| Down Rod Included<br>(Shown in inches) | 4"                                  |
| Blade Pitch                            | 12 Degrees                          |
| Speed                                  | 3                                   |
| Forward/Reverse                        | Yes                                 |
| Airflow Average                        | 3414                                |
| Power Use (Watts)                      | 33                                  |
| Airflow Efficiency<br>(CFM/Watt)       | 103                                 |
| Light Kit Included                     | Yes                                 |
| Lamp Info                              | 2x 9.5 LED 3000K<br>*Lamps Included |
| Location Use                           |                                     |
|                                        | Not Included                        |
|                                        |                                     |