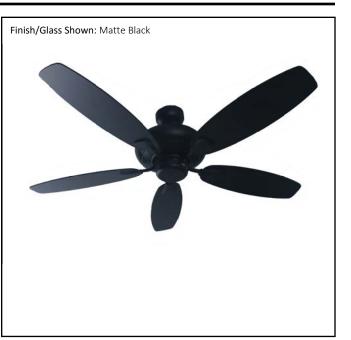

| Model #                                | U552 MB5MB/WL      |  |
|----------------------------------------|--------------------|--|
| Metal Finish                           | Matte Black        |  |
| Blade Finish                           | Matte Black/Walnut |  |
| Blade Span                             | 52"                |  |
| Motor Specs                            | 153mm x 15mm       |  |
| Wire Length<br>(Shown in inches)       | 72"                |  |
| Down Rod Included<br>(Shown in inches) | 4"                 |  |
| Blade Pitch                            | 12°                |  |
| Speed                                  | 3                  |  |
| Forward/Reverse                        | Yes                |  |
| Location Use                           | Indoor             |  |