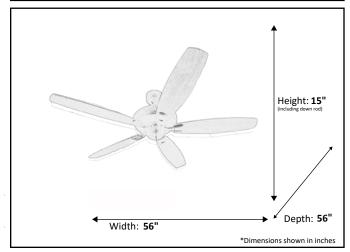

| Model #                          | Sun556MB5MB/WL     |
|----------------------------------|--------------------|
| SKU                              | 20187              |
| Metal Finish                     | Matte Black        |
| Blade Finish                     | Matte Black/Walnut |
| Blade Span                       | 56"                |
| Motor Specs                      | 188mmx15mm         |
| Wire Length<br>(Shown in inches) | 78"                |
| Blade Pitch                      | 14 Degree          |
| Light Kit Included               | No                 |
| Lamp Info                        | N/A                |
| Energy Star Qualified            | No                 |