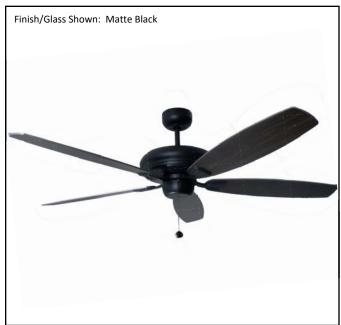

| Model #                          | Sun556MB5MB/WL     |
|----------------------------------|--------------------|
| SKU                              | 20187              |
| Metal Finish                     | Matte Black        |
| Blade Finish                     | Matte Black/Walnut |
| Blade Span                       | 56"                |
| Motor Specs                      | 188mmx15mm         |
| Wire Length<br>(Shown in inches) | 78"                |
| Blade Pitch                      | 14 Degree          |
| Light Kit Included               | No                 |
| Lamp Info                        | N/A                |
| Energy Star Qualified            | No                 |