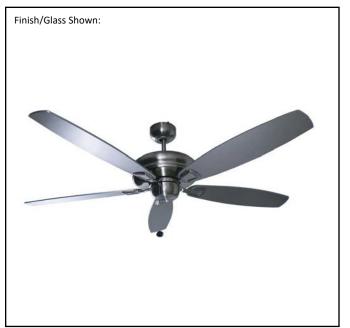

## Architectural & Engineering Specifications 2021 **Ceiling Fan**

| Model #                          | Sun556NK55V/WL |
|----------------------------------|----------------|
| SKU                              | 20190          |
| Metal Finish                     | Nickel         |
| Blade Finish                     | Silver/Walnut  |
| Blade Span                       | 56"            |
| Motor Specs                      | 188mmx15mm     |
| Wire Length<br>(Shown in inches) | 78"            |
| Blade Pitch                      | 14 Degree      |
| Light Kit Included               | No             |
| Lamp Info                        | N/A            |
| Energy Star Qualified            | No             |