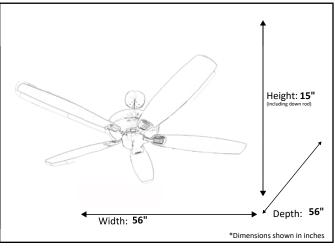

## Architectural & Engineering Specifications 2021 **Ceiling Fan**

| Model #                          | Sun556NK55V/WL |
|----------------------------------|----------------|
| SKU                              | 20190          |
| Metal Finish                     | Nickel         |
| Blade Finish                     | Silver/Walnut  |
| Blade Span                       | 56"            |
| Motor Specs                      | 188mmx15mm     |
| Wire Length<br>(Shown in inches) | 78"            |
| Blade Pitch                      | 14 Degree      |
| Light Kit Included               | No             |
| Lamp Info                        | N/A            |
| Energy Star Qualified            | No             |