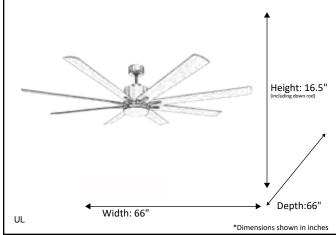

| Model #                                | SUN866D NK8SV(SELECT)     |
|----------------------------------------|---------------------------|
| SKU                                    | 21543                     |
| Metal Finish                           | Brushed Nickel            |
| Blade Finish                           | Silver                    |
| Glass Finish                           | White                     |
| Blade Span                             | 66"                       |
| Motor Specs                            | DC165M-DC                 |
| Wire Length<br>(Shown in inches)       | 80"                       |
| Down Rod Included<br>(Shown in inches) | 6"                        |
| Blade Pitch                            | 14                        |
| Speed                                  | 6                         |
| Forward/Reverse                        | Yes                       |
| Airflow (CFM High)                     | 7,791                     |
| Power Use (Watts)                      | 30.56                     |
| Airflow Efficiency<br>(CFM/Watt)       | 258                       |
| Light Kit Included                     | Yes                       |
| Lamp Info                              | Integrated LED (3K/4K/5K) |
| Location Use                           | Outdoor Only              |
| Wall Control                           | WC-SUN866                 |