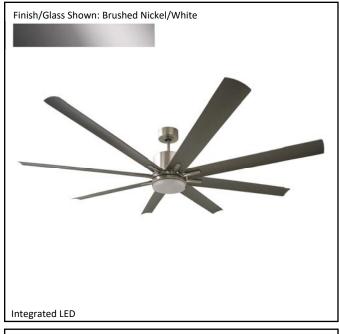

| Model #                                | SUN866D NK8SV(SELECT)     |
|----------------------------------------|---------------------------|
| SKU                                    | 21543                     |
| Metal Finish                           | Brushed Nickel            |
| Blade Finish                           | Silver                    |
| Glass Finish                           | White                     |
| Blade Span                             | 66"                       |
| Motor Specs                            | DC165M-DC                 |
| Wire Length<br>(Shown in inches)       | 80"                       |
| Down Rod Included<br>(Shown in inches) | 6"                        |
| Blade Pitch                            | 14                        |
| Speed                                  | 6                         |
| Forward/Reverse                        | Yes                       |
| Airflow (CFM High)                     | 7,791                     |
| Power Use (Watts)                      | 30.56                     |
| Airflow Efficiency<br>(CFM/Watt)       | 258                       |
| Light Kit Included                     | Yes                       |
| Lamp Info                              | Integrated LED (3K/4K/5K) |
| Location Use                           | Outdoor Only              |
| Wall Control                           | WC-SUN866                 |