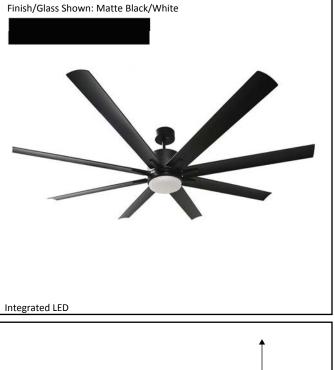

## Architectural & Engineering Specifications 2021 Ceiling Fan

| Model #                                | SUN866D MB8MB (WC) |
|----------------------------------------|--------------------|
| SKU                                    | 19731              |
| Metal Finish                           | Matte Black        |
| Blade Finish                           | ABS Black          |
| Glass Finish                           | White              |
| Blade Span                             | 66"                |
| Motor Specs                            | DC165M-DC          |
| Wire Length<br>(Shown in inches)       | 80"                |
| Down Rod Included<br>(Shown in inches) | 6"                 |
| Blade Pitch                            | 14                 |
| Speed                                  | 6                  |
| Forward/Reverse                        | Yes                |
| Airflow (CFM High)                     | 7,791              |
| Power Use (Watts)                      | 30.56              |
| Airflow Efficiency<br>(CFM/Watt)       | 258                |
| Light Kit Included                     | Yes                |
| Lamp Info                              | Integrated LED     |
| Location Use                           | Outdoor Only       |
| Wall Control                           |                    |