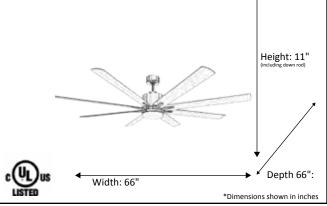

## Architectural & Engineering Specifications 2021 Ceiling Fan

| Model #                                | SUN866D MB8MB (WC) |
|----------------------------------------|--------------------|
| SKU                                    | 19731              |
| Metal Finish                           | Matte Black        |
| Blade Finish                           | ABS Black          |
| Glass Finish                           | White              |
| Blade Span                             | 66"                |
| Motor Specs                            | DC165M-DC          |
| Wire Length<br>(Shown in inches)       | 80"                |
| Down Rod Included<br>(Shown in inches) | 6"                 |
| Blade Pitch                            | 14                 |
| Speed                                  | 6                  |
| Forward/Reverse                        | Yes                |
| Airflow (CFM High)                     | 7,791              |
| Power Use (Watts)                      | 30.56              |
| Airflow Efficiency<br>(CFM/Watt)       | 258                |
| Light Kit Included                     | Yes                |
| Lamp Info                              | Integrated LED     |
| Location Use                           | Outdoor Only       |
| Wall Control                           |                    |