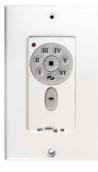

REFERENCE

- WC-SUN866-WH Wall Control Included - 6 Speed Fan Control
  - Reverse Control
  - Simple On/Off Switch
- 6 Speed Fan Control
- Easy 2 Wire Connection (Requires 2 Hot Leads)
- Available in White (WH) Only