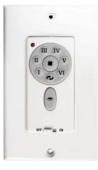

REFERENCE

- WC-SUN866-WH Wall Control Included - 6 Speed Fan Control
  - Reverse Control
  - Simple On/Off Switch
- 6 Speed Fan Control
- Easy 2 Wire Connection (Requires 2 Hot Leads)
- Available in White (WH) Only