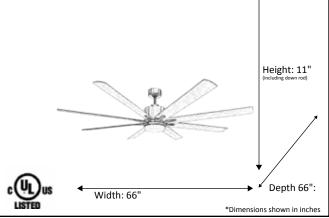

## Architectural & Engineering Specifications 2021 Ceiling Fan

| Model #                                | SUN866D MB8MB(SELECT)     |
|----------------------------------------|---------------------------|
| SKU                                    | 21540                     |
| Metal Finish                           | Matte Black               |
| Blade Finish                           | ABS Black                 |
| Glass Finish                           | White                     |
| Blade Span                             | 66"                       |
| Motor Specs                            | DC165M-DC                 |
| Wire Length<br>(Shown in inches)       | 80"                       |
| Down Rod Included<br>(Shown in inches) | 6"                        |
| Blade Pitch                            | 14                        |
| Speed                                  | 6                         |
| Forward/Reverse                        | Yes                       |
| Airflow (CFM High)                     | 7,791                     |
| Power Use (Watts)                      | 30.56                     |
| Airflow Efficiency<br>(CFM/Watt)       | 258                       |
| Light Kit Included                     | Yes                       |
| Lamp Info                              | Integrated LED (3K/4K/5K) |
|                                        | Outdoor Only              |
|                                        | WC-SUN866                 |