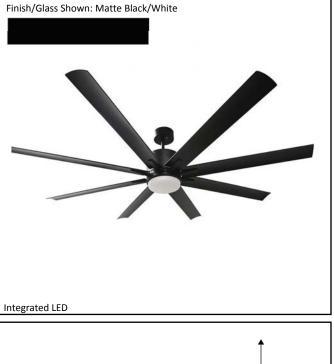

## Architectural & Engineering Specifications 2021 Ceiling Fan

| Model #                                | SUN866D MB8MB(SELECT)     |
|----------------------------------------|---------------------------|
| SKU                                    | 21540                     |
| Metal Finish                           | Matte Black               |
| Blade Finish                           | ABS Black                 |
| Glass Finish                           | White                     |
| Blade Span                             | 66"                       |
| Motor Specs                            | DC165M-DC                 |
| Wire Length<br>(Shown in inches)       | 80"                       |
| Down Rod Included<br>(Shown in inches) | 6"                        |
| Blade Pitch                            | 14                        |
| Speed                                  | 6                         |
| Forward/Reverse                        | Yes                       |
| Airflow (CFM High)                     | 7,791                     |
| Power Use (Watts)                      | 30.56                     |
| Airflow Efficiency<br>(CFM/Watt)       | 258                       |
| Light Kit Included                     | Yes                       |
| Lamp Info                              | Integrated LED (3K/4K/5K) |
|                                        | Outdoor Only              |
|                                        | WC-SUN866                 |