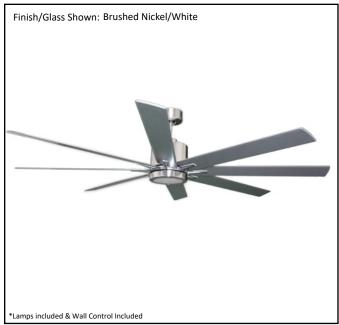

| Model #                             | SUN866 NK8SV/WL(SELECT)        |  |
|-------------------------------------|--------------------------------|--|
| Finish                              | Brushed Nickel                 |  |
| Blade Finish                        | Silver / Walnut                |  |
| Glass Finish                        | White                          |  |
| Size                                | 66"                            |  |
| Motor Specs                         | DC165M-DC MOTOR                |  |
| Wire Length<br>(Shown in inches)    | 80"                            |  |
| Down Rod Included (Shown in inches) | 6"                             |  |
| Blade Pitch                         | 14 Degree                      |  |
| Speeds                              | 6 Speed DC Motor               |  |
| Forward/Reverse                     | YES                            |  |
| CFM High                            | 7791                           |  |
| Dual Mount Canopy                   | NO                             |  |
| Light Kit Included                  | Integrated LED (3K/4K/5K)      |  |
| Lamp Info                           | 1 x 16W (LED) (Lamps INCLUDED) |  |
| Location Use                        | INDOOR ONLY                    |  |