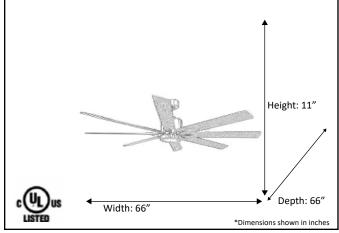

| Model #                             | SUN866 NK8SV/WL(SELECT)        |  |
|-------------------------------------|--------------------------------|--|
| Finish                              | Brushed Nickel                 |  |
| Blade Finish                        | Silver / Walnut                |  |
| Glass Finish                        | White                          |  |
| Size                                | 66"                            |  |
| Motor Specs                         | DC165M-DC MOTOR                |  |
| Wire Length<br>(Shown in inches)    | 80"                            |  |
| Down Rod Included (Shown in inches) | 6"                             |  |
| Blade Pitch                         | 14 Degree                      |  |
| Speeds                              | 6 Speed DC Motor               |  |
| Forward/Reverse                     | YES                            |  |
| CFM High                            | 7791                           |  |
| Dual Mount Canopy                   | NO                             |  |
| Light Kit Included                  | Integrated LED (3K/4K/5K)      |  |
| Lamp Info                           | 1 x 16W (LED) (Lamps INCLUDED) |  |
| Location Use                        | INDOOR ONLY                    |  |