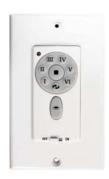

## WC-SUN866-WH Wall Control Included

- 6 Speed Fan Control
- **Reverse Control**
- Simple On/Off Switch
- 6 Speed Fan Control
- Easy 2 Wire Connection (Requires 2 Hot Leads)
- Available in White (WH) Only