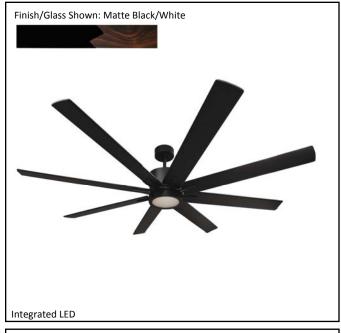

| Model #                                | SUN866 MB8MB/WL(SELECT)   |
|----------------------------------------|---------------------------|
| SKU                                    | 21534                     |
| Metal Finish                           | Matte Black               |
| Blade Finish                           | Matte Black/Walnut        |
| Glass Finish                           | White                     |
| Blade Span                             | 66"                       |
| Motor Specs                            | DC 165M-DC                |
| Wire Length<br>(Shown in inches)       | 80"                       |
| Down Rod Included<br>(Shown in inches) | 6"                        |
| Blade Pitch                            | 14                        |
| Speed                                  | 6                         |
| Forward/Reverse                        | Yes                       |
| Airflow (CFM High)                     | 7791                      |
| Power Use (Watts)                      | 32.71                     |
| Airflow Efficiency<br>(CFM/Watt)       | 241.90                    |
| Light Kit Included                     | Yes                       |
| Lamp Info                              | Integrated LED (3K/4K/5K) |
| Location Use                           |                           |
| Wall Control                           | WC-SUN866                 |