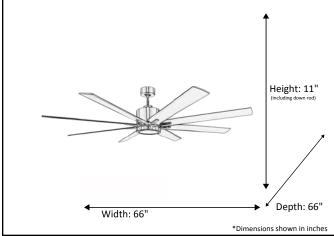

| Model #                                | SUN866 MB8MB/WL(SELECT)   |
|----------------------------------------|---------------------------|
| SKU                                    | 21534                     |
| Metal Finish                           | Matte Black               |
| Blade Finish                           | Matte Black/Walnut        |
| Glass Finish                           | White                     |
| Blade Span                             | 66"                       |
| Motor Specs                            | DC 165M-DC                |
| Wire Length<br>(Shown in inches)       | 80"                       |
| Down Rod Included<br>(Shown in inches) | 6"                        |
| Blade Pitch                            | 14                        |
| Speed                                  | 6                         |
| Forward/Reverse                        | Yes                       |
| Airflow (CFM High)                     | 7791                      |
| Power Use (Watts)                      | 32.71                     |
| Airflow Efficiency<br>(CFM/Watt)       | 241.90                    |
| Light Kit Included                     | Yes                       |
| Lamp Info                              | Integrated LED (3K/4K/5K) |
| Location Use                           |                           |
| Wall Control                           | WC-SUN866                 |