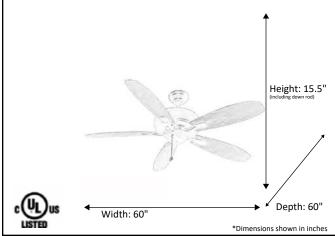

| Model #                             | SUN600 RB5CP  |
|-------------------------------------|---------------|
| SKU                                 | 17813         |
| Metal Finish                        | Rubbed Bronze |
| Blade Finish                        | Charred Pecan |
| Glass Finish                        | N/A           |
| Blade Span                          | 60"           |
| Motor Specs                         | 212mm x 20mm  |
| Wire Length<br>(Shown in inches)    | 80"           |
| Down Rod Included (Shown in inches) | 6"            |
| Blade Pitch                         | 16            |
| Speed                               | 3             |
| Forward/Reverse                     | Yes           |
| Airflow (CFM High)                  | 8613          |
| Power Use (Watts)                   | 87            |
| Airflow Efficiency                  | 89            |
| Light Kit Included                  | No            |
| Lamp Info                           |               |
| Location Use                        |               |
|                                     | Not Included  |