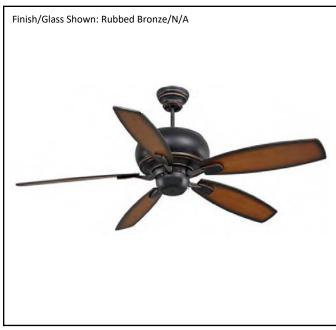

| Model #                             | SUN600 RB5CP  |
|-------------------------------------|---------------|
| SKU                                 | 17813         |
| Metal Finish                        | Rubbed Bronze |
| Blade Finish                        | Charred Pecan |
| Glass Finish                        | N/A           |
| Blade Span                          | 60"           |
| Motor Specs                         | 212mm x 20mm  |
| Wire Length<br>(Shown in inches)    | 80"           |
| Down Rod Included (Shown in inches) | 6"            |
| Blade Pitch                         | 16            |
| Speed                               | 3             |
| Forward/Reverse                     | Yes           |
| Airflow (CFM High)                  | 8613          |
| Power Use (Watts)                   | 87            |
| Airflow Efficiency                  | 89            |
| Light Kit Included                  | No            |
| Lamp Info                           |               |
| Location Use                        |               |
|                                     | Not Included  |