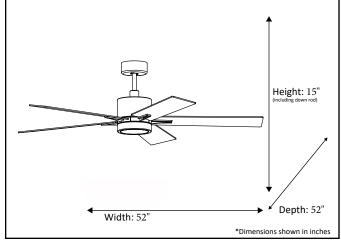

| Model #                                | SUN552 RB5P(WC-1-WH) |  |
|----------------------------------------|----------------------|--|
| SKU                                    | 19082                |  |
| Metal Finish                           | Rubbed Bronze        |  |
| Blade Finish                           | Oak/Walnut           |  |
| Glass Finish                           | White                |  |
| Blade Span                             | 52"                  |  |
| Motor Specs                            | 153mm x 15mm         |  |
| Wire Length<br>(Shown in inches)       | 80"                  |  |
| Down Rod Included<br>(Shown in inches) | 6"                   |  |
| Blade Pitch                            | 12                   |  |
| Speed                                  | 3                    |  |
| Forward/Reverse                        | Yes                  |  |
| Airflow (CFM High)                     | 5768.1               |  |
| Power Use (Watts)                      | 60                   |  |
| Airflow Efficiency<br>(CFM/Watt)       | 96.1                 |  |
| Light Kit Included                     | Yes                  |  |
| Lamp Info                              | Integrated LED       |  |
| Location Use                           |                      |  |
| Wall Control                           | WC-1-WH              |  |