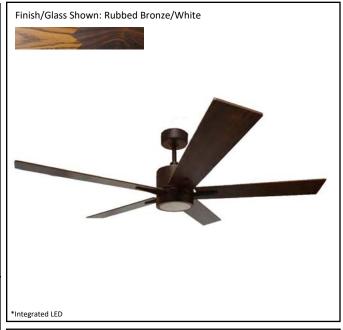

| Model #                                | SUN552 RB5P(WC-1-WH) |  |
|----------------------------------------|----------------------|--|
| SKU                                    | 19082                |  |
| Metal Finish                           | Rubbed Bronze        |  |
| Blade Finish                           | Oak/Walnut           |  |
| Glass Finish                           | White                |  |
| Blade Span                             | 52"                  |  |
| Motor Specs                            | 153mm x 15mm         |  |
| Wire Length<br>(Shown in inches)       | 80"                  |  |
| Down Rod Included<br>(Shown in inches) | 6"                   |  |
| Blade Pitch                            | 12                   |  |
| Speed                                  | 3                    |  |
| Forward/Reverse                        | Yes                  |  |
| Airflow (CFM High)                     | 5768.1               |  |
| Power Use (Watts)                      | 60                   |  |
| Airflow Efficiency<br>(CFM/Watt)       | 96.1                 |  |
| Light Kit Included                     | Yes                  |  |
| Lamp Info                              | Integrated LED       |  |
| Location Use                           |                      |  |
| Wall Control                           | WC-1-WH              |  |