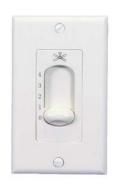

## WC-1-WH Wall Control Included

- Fan Control Switch
- Simple Slide Fan Switch
- 4 Speed Fan Control
- Easy 2 Wire Connection (Requires 2 Hot Leads)
- Available in White (WH) Only

**ELECTRICAL REQUIREMENTS:** Fixture requires a grounded electrical supply line of 120 volts AC.