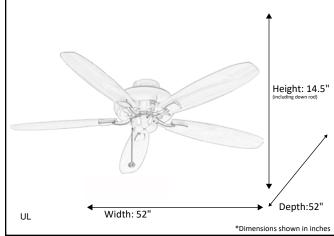

| Model #                                | SUN520 NK5CPWL       |
|----------------------------------------|----------------------|
| THOUGH I                               | SUNSZU INKSCF WL     |
| SKU                                    | 15153                |
| Metal Finish                           | Brushed Nickel       |
| Blade Finish                           | Charred Pecan/Walnut |
| Glass Finish                           | N/A                  |
| Blade Span                             | 52"                  |
| Motor Specs                            | 153mm x 17mm         |
| Wire Length<br>(Shown in inches)       | 80"                  |
| Down Rod Included<br>(Shown in inches) | 6"                   |
| Blade Pitch                            | 12                   |
| Speed                                  | 3                    |
| Forward/Reverse                        | Yes                  |
| Airflow (CFM High)                     | 4432.84              |
| Power Use (Watts)                      | 59.92                |
| Airflow Efficiency<br>(CFM/Watt)       | 73.97                |
| Light Kit Included                     | No                   |
| Lamp Info                              | N/A                  |
| Location Use                           | Indoor Only          |
| Wall Control                           | Not Included         |