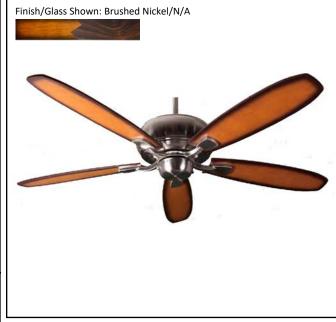

| Model #                                | SUN520 NK5CPWL       |
|----------------------------------------|----------------------|
| THOUGH I                               | SUNSZU INKSCF WL     |
| SKU                                    | 15153                |
| Metal Finish                           | Brushed Nickel       |
| Blade Finish                           | Charred Pecan/Walnut |
| Glass Finish                           | N/A                  |
| Blade Span                             | 52"                  |
| Motor Specs                            | 153mm x 17mm         |
| Wire Length<br>(Shown in inches)       | 80"                  |
| Down Rod Included<br>(Shown in inches) | 6"                   |
| Blade Pitch                            | 12                   |
| Speed                                  | 3                    |
| Forward/Reverse                        | Yes                  |
| Airflow (CFM High)                     | 4432.84              |
| Power Use (Watts)                      | 59.92                |
| Airflow Efficiency<br>(CFM/Watt)       | 73.97                |
| Light Kit Included                     | No                   |
| Lamp Info                              | N/A                  |
| Location Use                           | Indoor Only          |
| Wall Control                           | Not Included         |