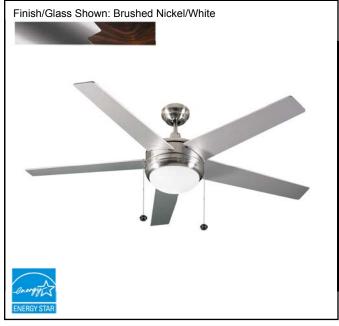

| Model #                             | SUN505 ES NK5SV/WL (LED) |  |
|-------------------------------------|--------------------------|--|
|                                     |                          |  |
| SKU                                 | 20310                    |  |
| Metal Finish                        | Brushed Nickel           |  |
| Blade Finish                        | Silver/Walnut            |  |
| Glass Finish                        | White                    |  |
| Blade Span                          | 52"                      |  |
| Motor Specs                         | 172mm x 14mm             |  |
| Wire Length<br>(Shown in inches)    | 80"                      |  |
| Down Rod Included (Shown in inches) | 4"                       |  |
| Blade Pitch                         | 12                       |  |
| Speed                               | 3                        |  |
| Forward/Reverse                     | Yes                      |  |
| Airflow (CFM High)                  | 5,057                    |  |
| Power Use (Watts)                   | 50.34                    |  |
| Airflow Efficiency<br>(CFM/Watt)    | 89 (ES)                  |  |
| Light Kit Included                  | Yes                      |  |
| Lamp Info                           | 15W Integrated LED       |  |
| Location Use                        | Indoor Only              |  |
| Wall Control                        | Not Included             |  |