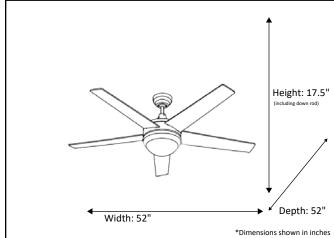

| Model #                             | SUN505 ES NK5SV/WL (LED) |  |
|-------------------------------------|--------------------------|--|
|                                     |                          |  |
| SKU                                 | 20310                    |  |
| Metal Finish                        | Brushed Nickel           |  |
| Blade Finish                        | Silver/Walnut            |  |
| Glass Finish                        | White                    |  |
| Blade Span                          | 52"                      |  |
| Motor Specs                         | 172mm x 14mm             |  |
| Wire Length<br>(Shown in inches)    | 80"                      |  |
| Down Rod Included (Shown in inches) | 4"                       |  |
| Blade Pitch                         | 12                       |  |
| Speed                               | 3                        |  |
| Forward/Reverse                     | Yes                      |  |
| Airflow (CFM High)                  | 5,057                    |  |
| Power Use (Watts)                   | 50.34                    |  |
| Airflow Efficiency<br>(CFM/Watt)    | 89 (ES)                  |  |
| Light Kit Included                  | Yes                      |  |
| Lamp Info                           | 15W Integrated LED       |  |
| Location Use                        | Indoor Only              |  |
| Wall Control                        | Not Included             |  |