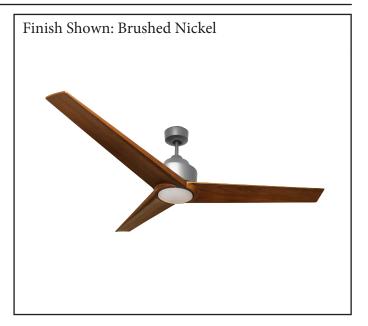

| MODEL        | SUN356 NK3WL(WC)                |  |  |
|--------------|---------------------------------|--|--|
| SKU          | 21204                           |  |  |
| DESCRIPTION  | 3-Blade 56" Nickel AC Motor Fan |  |  |
| FINISH       | Brushed Nickel                  |  |  |
| BLADES       | Walnut                          |  |  |
| DIMENSIONS   | 56"                             |  |  |
| LAMP INFO    | 20W 3000K LED                   |  |  |
| LOCATION     | Dry Rated                       |  |  |
| WALL CONTROL | WC-2-WH                         |  |  |