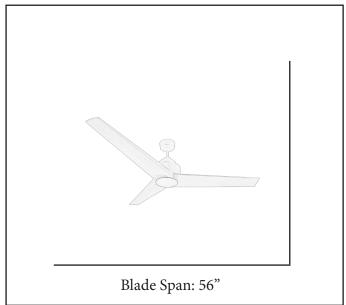

| MODEL        | SUN356 NK3WL(WC)                |  |  |
|--------------|---------------------------------|--|--|
| SKU          | 21204                           |  |  |
| DESCRIPTION  | 3-Blade 56" Nickel AC Motor Fan |  |  |
| FINISH       | Brushed Nickel                  |  |  |
| BLADES       | Walnut                          |  |  |
| DIMENSIONS   | 56"                             |  |  |
| LAMP INFO    | 20W 3000K LED                   |  |  |
| LOCATION     | Dry Rated                       |  |  |
| WALL CONTROL | WC-2-WH                         |  |  |