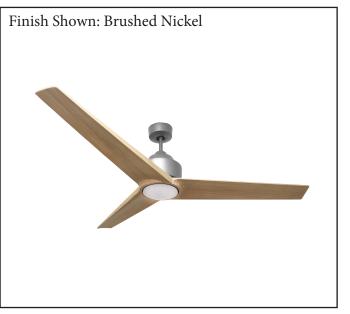

| MODEL        | SUN356 NK3LM(WC)                |  |  |
|--------------|---------------------------------|--|--|
| SKU          | 21207                           |  |  |
| DESCRIPTION  | 3-Blade 56" Nickel AC Motor Fai |  |  |
| FINISH       | Brushed Nickel                  |  |  |
| BLADES       | Light Maple                     |  |  |
| DIMENSIONS   | 56"                             |  |  |
| LAMP INFO    | 20W 3000K LED                   |  |  |
| LOCATION     | Dry Rated                       |  |  |
| WALL CONTROL | WC-2-WH                         |  |  |
|              | •                               |  |  |