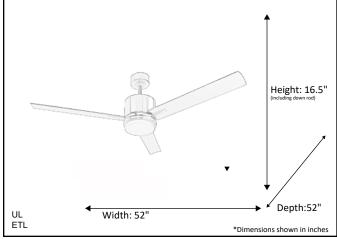

| Model #                                | SUN352D NK3SV(WC)     |  |  |
|----------------------------------------|-----------------------|--|--|
| SKU                                    | 19734                 |  |  |
| Metal Finish                           | Brushed Nickel        |  |  |
| Blade Finish                           | ABS Silver            |  |  |
| Glass Finish                           | White                 |  |  |
| Blade Span                             | 52"                   |  |  |
| Motor Specs                            | 172mm x 14mm AC Motor |  |  |
| Wire Length<br>(Shown in inches)       | 80"                   |  |  |
| Down Rod Included<br>(Shown in inches) | 6"                    |  |  |
| Blade Pitch                            | 14                    |  |  |
| Speed                                  | 3                     |  |  |
| Forward/Reverse                        | Yes                   |  |  |
| Airflow (CFM High)                     | 5,737                 |  |  |
| Power Use (Watts)                      | 58.64                 |  |  |
| Airflow Efficiency<br>(CFM/Watt)       | 115                   |  |  |
| Light Kit Included                     | Yes                   |  |  |
| Lamp Info                              | Integrated LED        |  |  |
| Location Use                           | Indoor/Outdoor        |  |  |
| Wall Control                           | WC-5-WH               |  |  |