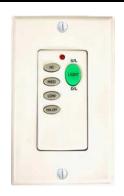

## WC-5-WH Wall Control Included

- Fan/Light Control Switch
- Simple On/Off for Light Switch
- Three Speed Fan Control
- Easy 2 Wire Connection (Requires 2 Hot Leads)
- Available in White (WH) Only

**ELECTRICAL REQUIREMENTS:** Fixture requires a grounded electrical supply line of 120 volts AC.