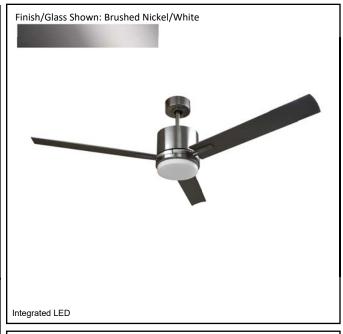

| Model #                                | SUN352D NK3SV(WC)     |  |  |
|----------------------------------------|-----------------------|--|--|
| SKU                                    | 19734                 |  |  |
| Metal Finish                           | Brushed Nickel        |  |  |
| Blade Finish                           | ABS Silver            |  |  |
| Glass Finish                           | White                 |  |  |
| Blade Span                             | 52"                   |  |  |
| Motor Specs                            | 172mm x 14mm AC Motor |  |  |
| Wire Length<br>(Shown in inches)       | 80"                   |  |  |
| Down Rod Included<br>(Shown in inches) | 6"                    |  |  |
| Blade Pitch                            | 14                    |  |  |
| Speed                                  | 3                     |  |  |
| Forward/Reverse                        | Yes                   |  |  |
| Airflow (CFM High)                     | 5,737                 |  |  |
| Power Use (Watts)                      | 58.64                 |  |  |
| Airflow Efficiency<br>(CFM/Watt)       | 115                   |  |  |
| Light Kit Included                     | Yes                   |  |  |
| Lamp Info                              | Integrated LED        |  |  |
| Location Use                           | Indoor/Outdoor        |  |  |
| Wall Control                           | WC-5-WH               |  |  |