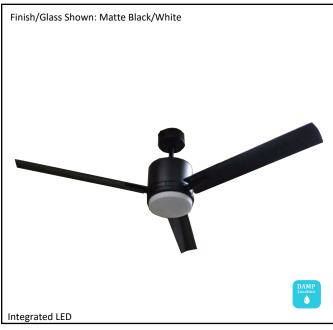

| Model #                                | SUN352D MB3MB(WC)    |  |  |
|----------------------------------------|----------------------|--|--|
| SKU                                    | 19737                |  |  |
| Metal Finish                           | Matte Black          |  |  |
| Blade Finish                           | ABS Matte Black      |  |  |
| Glass Finish                           | White                |  |  |
| Blade Span                             | 52"                  |  |  |
| Motor Specs                            | DC165M-DC            |  |  |
| Wire Length<br>(Shown in inches)       | 80"                  |  |  |
| Down Rod Included<br>(Shown in inches) | 6"                   |  |  |
| Blade Pitch                            | 14                   |  |  |
| Speed                                  | 3                    |  |  |
| Forward/Reverse                        | Yes                  |  |  |
| Airflow (CFM High)                     | 6548.80              |  |  |
| Power Use (Watts)                      | 58.64                |  |  |
| Airflow Efficiency<br>(CFM/Watt)       | 115.62               |  |  |
| Light Kit Included                     | Yes                  |  |  |
| Lamp Info                              | Integrated LED       |  |  |
| Location Use                           |                      |  |  |
| Listed                                 | Damp Location Listed |  |  |
| Wall Control                           | WC-5-WH              |  |  |