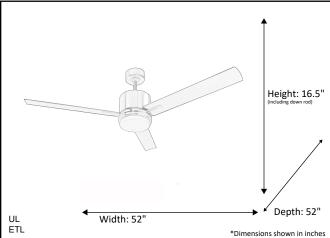

| Model #                                | SUN352D MB3MB(WC)    |  |  |
|----------------------------------------|----------------------|--|--|
| SKU                                    | 19737                |  |  |
| Metal Finish                           | Matte Black          |  |  |
| Blade Finish                           | ABS Matte Black      |  |  |
| Glass Finish                           | White                |  |  |
| Blade Span                             | 52"                  |  |  |
| Motor Specs                            | DC165M-DC            |  |  |
| Wire Length<br>(Shown in inches)       | 80"                  |  |  |
| Down Rod Included<br>(Shown in inches) | 6"                   |  |  |
| Blade Pitch                            | 14                   |  |  |
| Speed                                  | 3                    |  |  |
| Forward/Reverse                        | Yes                  |  |  |
| Airflow (CFM High)                     | 6548.80              |  |  |
| Power Use (Watts)                      | 58.64                |  |  |
| Airflow Efficiency<br>(CFM/Watt)       | 115.62               |  |  |
| Light Kit Included                     | Yes                  |  |  |
| Lamp Info                              | Integrated LED       |  |  |
| Location Use                           |                      |  |  |
| Listed                                 | Damp Location Listed |  |  |
| Wall Control                           | WC-5-WH              |  |  |